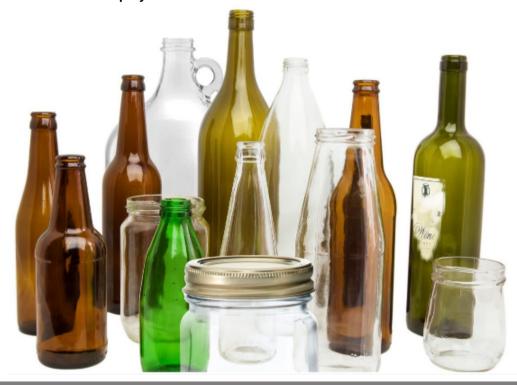

## TYPES OF GLASS ACCEPTED

All colors of glass bottles, jars and jugs ONLY

- Caps, lids and labels are acceptable
- Empty all containers