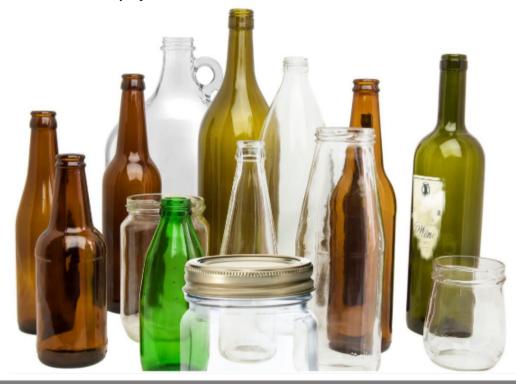

### TYPES OF GLASS ACCEPTED

All colors of glass bottles, jars and jugs ONLY

- Caps, lids and labels are acceptable
- Empty all containers